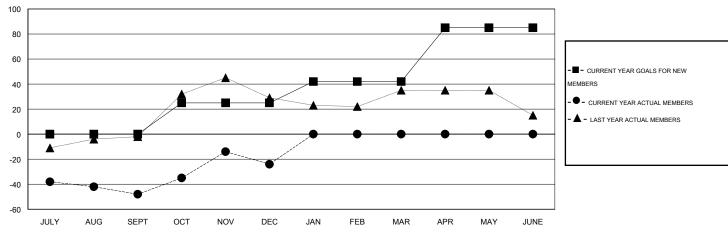

#### GOALS AND ACTUAL MEMBERS CUMULATIVE

| DROPPED CLUBS: 0 |     | 29 CLUBS OF 41 ADDED 1 OR MORE | GENDER DISTRIBUTION  |                              |     |
|------------------|-----|--------------------------------|----------------------|------------------------------|-----|
|                  |     | NEW MEMBERS                    | MALE<br>FEMALE       | 753 (57.66%)<br>553 (42.34%) |     |
| DROPPED MEMBERS  |     |                                | FEMALE               | 330 (42.0470)                |     |
| DECEASED         | 15  | CLICK HERE FOR HEALTH          |                      |                              | 200 |
| CLUB CANCELLED 0 |     | ASSESSMENT DATA                | FAMILY UNIT MEMBERS  |                              | 380 |
| OTHER            | 103 |                                | HEAD OF HOUSEHOLD    | 188                          |     |
| TOTAL            | 118 |                                | NON-HEAD OF HOUSEHOL | 192                          |     |